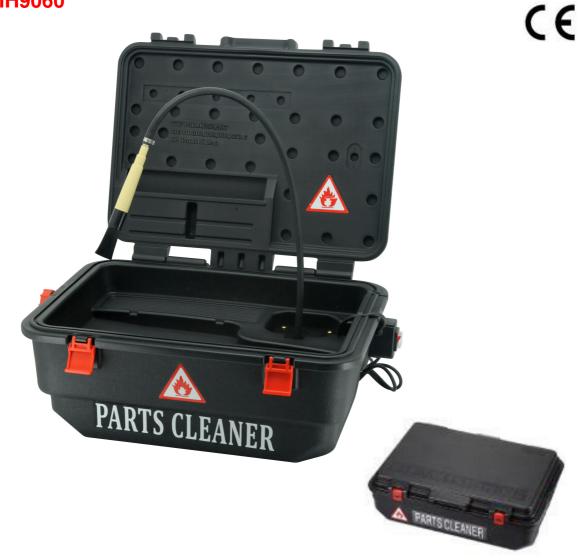

## Mobile Parts Cleaner with Cleaning Brush

- Light weight, easy to carry
- PE Plastic body, no rust, ideal for water-base paint cleaning
- Come with 1.2 M. tube with cleaning brush, easy to operate

## MH9060

| Material | Tank Capacity | Pump               | Weight   | Dimension          |
|----------|---------------|--------------------|----------|--------------------|
| PE       | 17 Liter      | 16 Watt. 230V "CE" | 6.63 kgs | 636 x 470 x 250 mm |